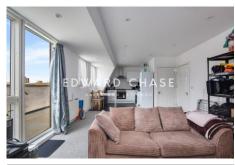

- ➤ A Large Spacious 3 Bedroom Apartment Located In E3 Including Roof Terrace
- There Are Great Transport Links To Central London And Surrounding Areas
- Excellent EPC Rating of B with Low Cost Monthly Bills

- The Property Has Two Bathrooms Which Are Fully Tiled
- In Addition There Is A Gym To Rear Of The Apartment Block (Membership Required)
- Property Comes Furnished or Unfurnished Including White Goods